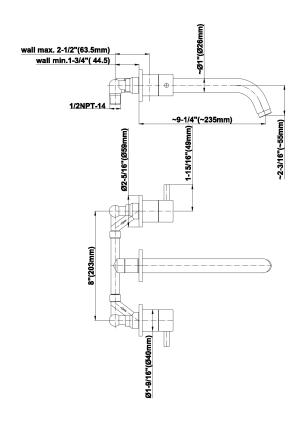

## **Product Features**

- Wall-mount spout and handle installation
- Aerated flow rate ≤1.2 max gpm
- 8-1/2" to 9-1/4" spout reach
- Uses Valve GN-1011
- Drain assembly not included
- Optional Matching Decorative Trap G-9970