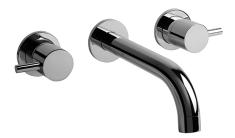

## G-6130-LM37W

M.E./M.E. 25 Collection

M.E. Wall-Mounted Lavatory Faucet

## **Product Features**

- Wall-mount spout and handle installation
- Aerated flow rate ≤1.2 max gpm
- 8-1/2" to 9-1/4" spout reach
- Uses Valve GN-1011
- Drain assembly not included
- Optional Matching Decorative Trap G-9970