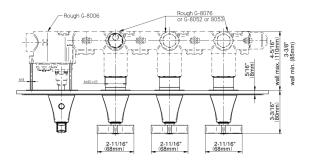

## G-8179H-1L3C-T

Finezza Collection M-Series Valve Horizontal Trim with Four Handles

## **Product Features**

- Four metal handles,
- decorative trim plateUse with M-Series rough
- valves