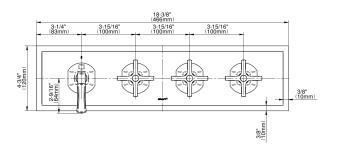

## G-8179H-1L3C-T

Finezza Collection M-Series Valve Horizontal Trim with Four Handles

## **Product Features**

- Four metal handles,
- decorative trim plateUse with M-Series rough
- valves