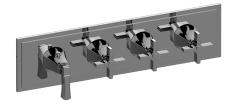

## G-8179H-1L3C-T

Finezza Collection M-Series Valve Horizontal Trim with Four Handles

## **Product Features**

- Four metal handles,
- decorative trim plateUse with M-Series rough
- valves