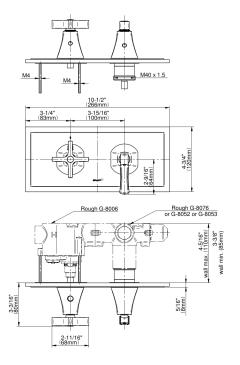

## **G-8149H-1C1L-T** Finezza Collection M-Series Valve Horizontal Trim with Two Handles

## **Product Features**

- Two metal handles, decorative trim plate
- Use with M-Series rough valves
- LM47E0 handles should not be used with 2-way or 3-way diverter valves