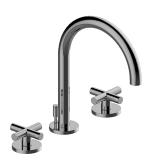

M.E./M.E. 25 Collection

M.E. 25 Widespread Lavatory Faucet

## **Product Features**

- Aerated flow rate ≤1.2 max gpm
- Includes pop-up drain assembly w/lift rod & overflow
- Optional decorative trap G-9970