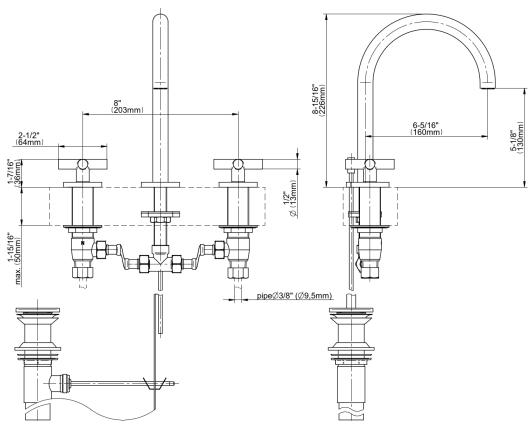

M.E./M.E. 25 Collection

M.E. 25 Widespread Lavatory Faucet

## **Product Features**

- Aerated flow rate ≤1.2 max gpm
- Includes pop-up drain assembly w/lift rod & overflow
- Optional decorative trap G-9970