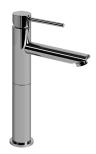

## G-6106-LM41

M.E./M.E. 25 Collection M.E. 25 Vessel Lavatory Faucet

## **Product Features**

- Single-hole Installation
- Aerated flow rate ≤1.2 max gpm
- 4-11/16" Spout Length
- Drain assembly not included
- Optional Matching Decorative Trap G-9970