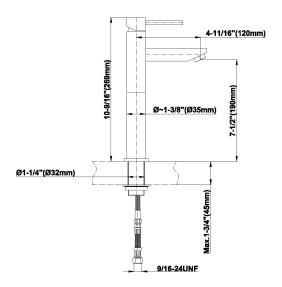

## **Product Features**

- Single-hole Installation
- Aerated flow rate ≤1.2 max gpm
- 4-11/16" Spout Length
- Drain assembly not included
- Optional Matching Decorative Trap G-9970