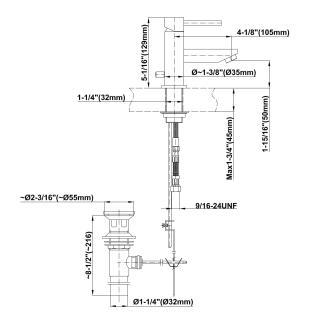

## **Product Features**

- Single-hole Installation
- Aerated flow rate ≤1.2 max gpm
- 4-1/8" Spout Length
- Includes Pop-up Drain Assembly w/Lift Rod & Overflow
- Optional Matching Decorative Trap G-9970