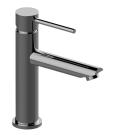

## **Product Features**

- Single-hole installation
- Aerated flow rate ≤1.2 max gpm
- 4-3/4" spout length
- Includes push-top umbrella
  pop-up drain with overflow
- Optional matching decorative trap G-9970

## **Available Finishes**

- 24K Polished Gold
- 24K Brushed Gold
- Brushed Brass PVD®
- Architectural Black<sup>™</sup>
- Brushed Onyx PVD®
- Rose Gold / Brushed Copper PVD®
- Gunmetal PVD®
- Matte Black
- Olive Bronze
- Onyx PVD®
- Polished Brass PVD®
- Polished Chrome
- Polished Nickel
- Rose Gold / Polished Copper PVD®
- Steelnox® (Satin Nickel)
- Unfinished Brass
- Unfinished Brushed Brass
- Architectural White