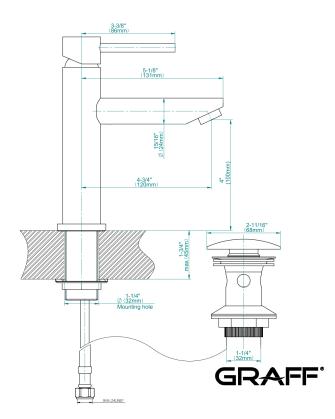

## **Product Features**

- Single-hole installation
- Aerated flow rate ≤1.2 max gpm
- 4-3/4" spout length
- Includes push-top umbrella
  pop-up drain with overflow
- Optional matching decorative trap G-9970