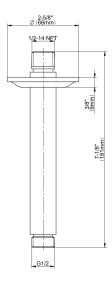

## **Product Features**

- Includes arm and round flange
- 1/2" NPT male thread inlet
- For use with all showerheads