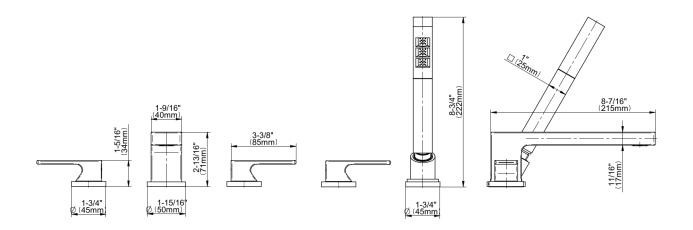

## G-11251-LM55B

Incanto Collection Incanto Roman Tub Set

## **Product Features**

- 1 11/32" hole cutout (x5)
- Aerated flow rate ~7 gpm @45 psi
- Deck-mounted handshower and diverter set included
- Optional in-line pressure balancing valve