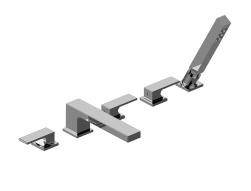

## G-11251-LM55B

Incanto Collection Incanto Roman Tub Set

## **Product Features**

- 1 11/32" hole cutout (x5)
- Aerated flow rate ~7 gpm @45 psi
- Deck-mounted handshower and diverter set included
- Optional in-line pressure balancing valve