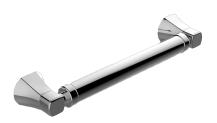

## **Product Features**

- 12" center to center
- 1-1/2" distance from wall to bar
- 1-1/4" diameter
- Solid brass construction
- Mounting hardware included
- ADA compliant when installed per ADA guidelines
- Style options complement Finezza DUE collection