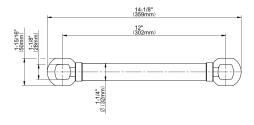

## **Product Features**

- 12" center to center
- 1-1/2" distance from wall to bar
- 1-1/4" diameter
- Solid brass construction
- Mounting hardware included
- ADA compliant when installed per ADA guidelines
- Style options complement Finezza DUE collection