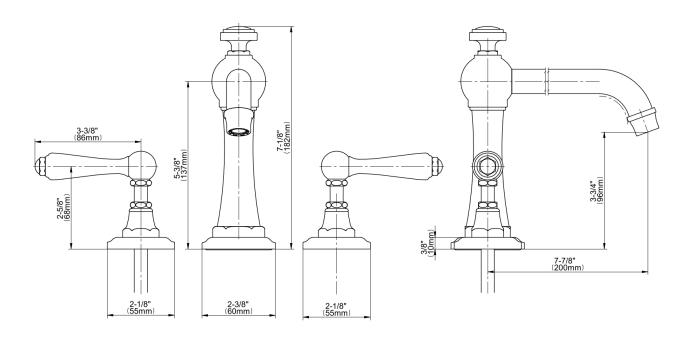

## G-6950-LM48B

Camden Collection Camden Roman Tub

## **Product Features**

 Matching deck-mounted handshower & diverter set available