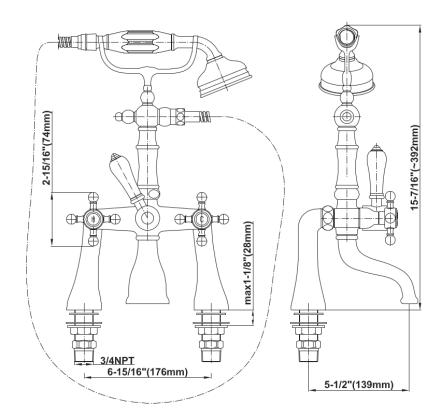

## **G-3890-C2**Adley Exposed Deck-Mounted Tub Filler w/Handshower Set

## **Product Features**

- Includes matching handshower
- Handshower includes ceramic handle insert
- Handshower flow rate ≤1.5 max gpm
- Includes 59" shower hose
- Includes deck-mounted pillar unions
- Optional in-line pressure balancing valve
- Spout flow rate ~15.6 gpm @45 psi