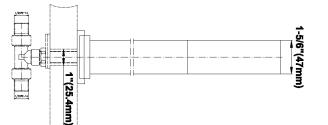

## **Product Features**

- No Rough required for Spout
- Installs on 8" centers
- Aerated flow rate  $\leq 1.2 \text{ max}$ gpm
- 1" hole cutout for spout • 1-1/2" (x2) hole cutout for handles
- 8-1/2" Spout Reach14-3/8" Spout Height
- Includes Push-Top Umbrella Pop-up Drain w/Overflow
- Matching Decorative Trap G-9971
- Rough Valve Included with Handles