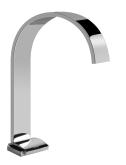

## G-1812-T Sade Collection Sade Lavatory Faucet - Spout Only

## **Product Features**

- No Rough required for Spout
- Installs on 8" centers
- Aerated flow rate  $\leq 1.2 \text{ max}$ gpm
- 1" hole cutout for spout • 1-1/2" (x2) hole cutout for handles
- 8-1/2" Spout Reach14-3/8" Spout Height
- Includes Push-Top Umbrella Pop-up Drain w/Overflow
- Matching Decorative Trap G-9971
- Rough Valve Included with Handles