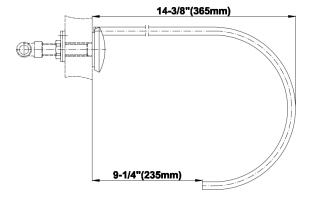

## **Product Features**

- No Rough required for Spout
- Installs on 8" centers
- Aerated flow rate  $\leq 1.2 \text{ max}$ gpm
- 1" hole cutout for spout • 1-1/2" (x2) hole cutout for handles
- 8-1/2" Spout Reach14-3/8" Spout Height
- Includes Push-Top Umbrella Pop-up Drain w/Overflow
- Matching Decorative Trap G-9971
- Rough Valve Included with Handles