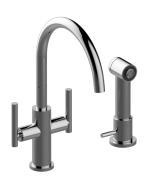

## G-5676-LM49D

Sospiro Collection Sospiro Single-Hole Bar/Prep Faucet with Independent Side Spray

## **Product Features**

- Single-hole installation
- Swivel spout
- Includes matching independent side spray with progressive valve and dualfunction spray/stream pull-out sprayhead
- Aerated flow rate ≤ 1.8 max gpm, side spray flow rate <1.8 max gpm
- Reverse osmosis compatible
- Optional G-9911 base plate