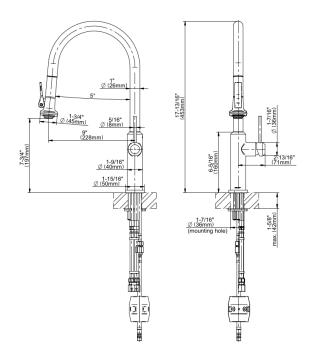

## **Product Features**

- Single-hole installation
- Swivel spout
- Dual-function spray/stream pull-out sprayhead
- Aerated flow rate ≤ 1.8 max gpm
- Reverse osmosis compatible