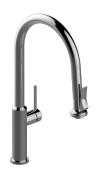

## G-4616-LM41J

M.E. 25 Collection M.E "Chef's Pro Edition" Pull-Down Kitchen Faucet

## **Product Features**

- Single-hole installation
- Swivel spout
- Dual-function spray/stream pull-out sprayhead
- Aerated flow rate ≤ 1.8 max gpm
- Reverse osmosis compatible

## **Available Finishes**

- Brushed Brass PVD®
- Brushed Gold PVD®
- Architectural Black™
- · Brushed Nickel
- Brushed Nickel PVD®
- Brushed Onyx PVD®
- Brushed Tuscan Bronze PVD®
- Rose Gold / Brushed Copper PVD®
- Gunmetal PVD®
- Matte Black
- Olive Bronze
- Onyx PVD®
- Polished Brass PVD®
- Polished Chrome
- Polished Gold PVD®
- · Polished Nickel
- Polished Nickel PVD®
- $\bullet \ \, \text{Polished Tuscan Bronze PVD} \, \mathbb{R}$
- Rose Gold / Polished Copper PVD®
- Satin Gold PVD®
- Steelnox® (Satin Nickel)
- Vintage Brushed Brass
- Warm Bronze PVD®
- Architectural White