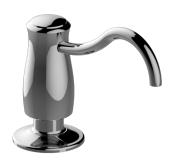

## **Product Features**

- · Refillable from top
- 8.5 fluid ounce capacity

## **Available Finishes**

- Brushed Brass PVD®
- Brushed Gold PVD®
- Architectural Black™
- · Brushed Nickel
- Brushed Nickel PVD®
- Brushed Onyx PVD®
- Brushed Tuscan Bronze PVD®
- Rose Gold / Brushed Copper PVD®
- Gunmetal PVD®
- Matte Black
- Olive Bronze
- Onyx PVD®
- Polished Brass PVD®
- Polished Chrome
- Polished Gold PVD®Polished Nickel
- Polished Nickel PVD®
- Polished Tuscan Bronze PVD®
- Rose Gold / Polished Copper PVD®
- Satin Gold PVD®
- Steelnox® (Satin Nickel)
- Vintage Brushed Brass
- Warm Bronze PVD®
- Architectural White

<sup>\*</sup> Special order finish - call for availability