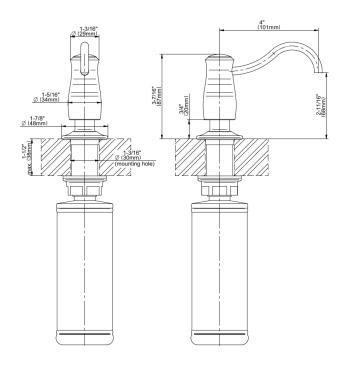

## **Product Features**

- · Refillable from top
- 8.5 fluid ounce capacity

## **Available Finishes**

- Brushed Brass PVD®
- Brushed Gold PVD®
- Architectural Black™
- · Brushed Nickel
- Brushed Nickel PVD®
- Brushed Onyx PVD®
- Brushed Tuscan Bronze PVD®
- Rose Gold / Brushed Copper PVD®
- Gunmetal PVD®
- Matte Black
- Olive Bronze
- Onyx PVD®
- Polished Brass PVD®
- Polished Chrome
- Polished Gold PVD®Polished Nickel
- Polished Nickel PVD®
- Polished Tuscan Bronze PVD®
- Rose Gold / Polished Copper PVD®
- Satin Gold PVD®
- Steelnox® (Satin Nickel)
- Vintage Brushed Brass
- Warm Bronze PVD®
- Architectural White

<sup>\*</sup> Special order finish - call for availability