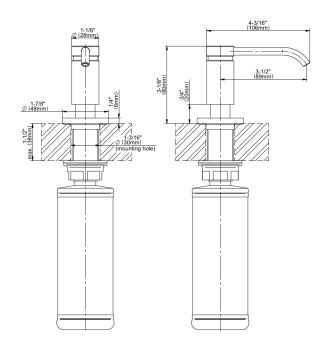

## **Product Features**

- · Refillable from top
- 8.5 fluid ounce capacity

## **Available Finishes**

- 24K Brushed Gold
- Brushed Brass PVD®
- Brushed Gold PVD®
- Architectural Black™
- Brushed Nickel
- Brushed Nickel PVD®
- Brushed Onyx PVD®
- Brushed Tuscan Bronze PVD®
- Rose Gold / Brushed Copper PVD®
- Gunmetal PVD®
- Matte Black
- Matte Black/Polished Chrome Accents
- Olive Bronze
- Onyx PVD®
- Polished Brass PVD®
- Polished Chrome
- Polished Gold PVD®
- · Polished Nickel
- Polished Nickel PVD®
- Polished Tuscan Bronze PVD®
- Rose Gold / Polished Copper PVD®
- Satin Gold PVD®
- Steelnox® (Satin Nickel)
- Vintage Brushed Brass
- Warm Bronze PVD®
- Architectural White

<sup>\*</sup> Special order finish - call for availability