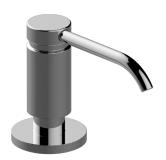

## **Product Features**

- · Refillable from top
- 8.5 fluid ounce capacity

## **Available Finishes**

- 24K Brushed Gold
- Brushed Brass PVD®
- Brushed Gold PVD®
- Architectural Black™
- Brushed Nickel
- Brushed Nickel PVD®
- Brushed Onyx PVD®
- Brushed Tuscan Bronze PVD®
- Rose Gold / Brushed Copper PVD®
- Gunmetal PVD®
- Matte Black
- Matte Black/Polished Chrome Accents
- Olive Bronze
- Onyx PVD®
- Polished Brass PVD®
- Polished Chrome
- Polished Gold PVD®
- · Polished Nickel
- Polished Nickel PVD®
- Polished Tuscan Bronze PVD®
- Rose Gold / Polished Copper PVD®
- Satin Gold PVD®
- Steelnox® (Satin Nickel)
- Vintage Brushed Brass
- Warm Bronze PVD®
- Architectural White

<sup>\*</sup> Special order finish - call for availability