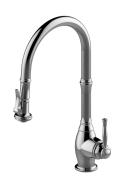

## G-4810-LM68K

Duxbury Collection
Duxbury Pull-Down Kitchen Faucet

## **Product Features**

- Chef's Pro Edition
- Single-hole installation
- Swivel spout
- Dual-function spray/stream pull-out sprayhead
- Aerated flow rate ≤ 1.8 max gpm
- Reverse osmosis compatible