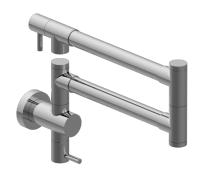

## **Product Features**

- · Dual jointed swing spout
- · Dual shut off
- Aerated flow rate ≤ 1.8 max gpm
- Quarter turn ceramic disc cartridge
- · Reverse osmosis compatible