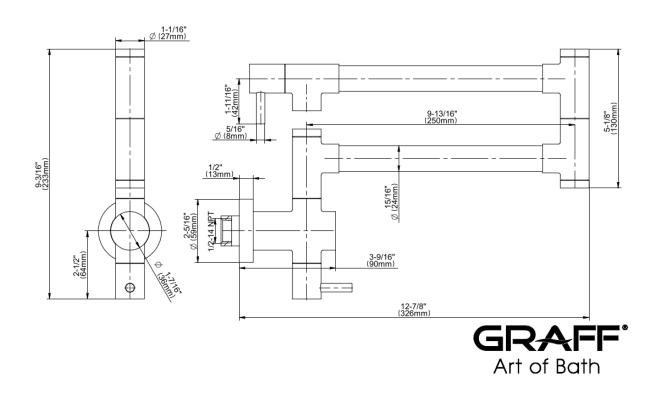

## **Product Features**

- · Dual jointed swing spout
- · Dual shut off
- Aerated flow rate ≤ 1.8 max gpm
- Quarter turn ceramic disc cartridge
- · Reverse osmosis compatible