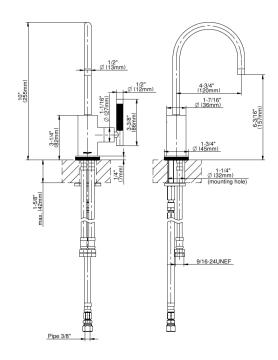

## **Product Features**

- Single-hole installation
- Swivel spout
- Flow rate ≤ 0,7 gpm; may vary based on hot water tank used
- Quarter turn ceramic disc cartridge
- Reverse osmosis compatible