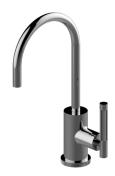

## G-5965C-LM57D

Harley Collection Harley Cold Water Dispenser

## **Product Features**

- Single-hole installation
- Swivel spout
- Flow rate ≤ 1.8 max gpm
- Quarter turn ceramic disc cartridge
- Reverse osmosis compatible