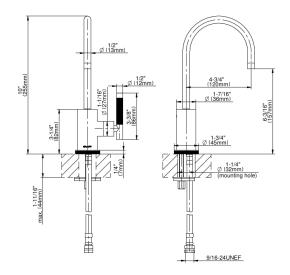

## **Product Features**

- Single-hole installation
- Swivel spout
- Flow rate ≤ 1.8 max gpm
- Quarter turn ceramic disc cartridge
- Reverse osmosis compatible