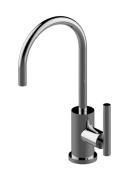

## G-5950C-LM49D Sospiro Collection

Sospiro Cold Water Dispenser

## **Product Features**

- Single-hole installation
- Swivel spout
- Cold water flow rate ≤ 1.8 max gpm
- Quarter turn ceramic disc cartridge
- Reverse osmosis compatible