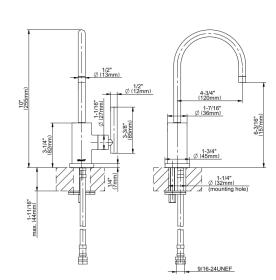

## **Product Features**

- Single-hole installation
- Swivel spout
- Cold water flow rate ≤ 1.8 max gpm
- Quarter turn ceramic disc cartridge
- Reverse osmosis compatible