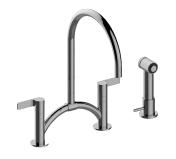

## G-4895-LM46B

Terra Collection Terra Contemporary Bridge Kitchen Faucet with Independent Side Spray

### **Product Features**

- Installs on 8" centers
- Swivel spout
- Aerated flow rate ≤1.8 max gpm, side spray flow rate ≤1.8 max gpm
  Includes matching
- independent side spray w/ progressive valve and dualfunction spray/stream pull-out sprayhead
- Reverse osmosis compatible