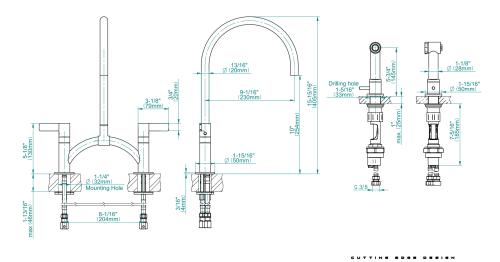

## G-4895-LM46B

Terra Collection Terra Contemporary Bridge Kitchen Faucet with Independent Side Spray

### **Product Features**

- Installs on 8" centers
- Swivel spout
- Aerated flow rate ≤1.8 max gpm, side spray flow rate ≤1.8 max gpm
  Includes matching
- independent side spray w/ progressive valve and dualfunction spray/stream pull-out sprayhead
- Reverse osmosis compatible