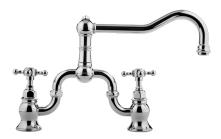

## G-4870-C2

Adley Collection Adley Bridge Kitchen Faucet

## **Product Features**

- Swivel spout
- Aerated flow rate ≤ 1.8 max gpm
- Reverse osmosis compatible