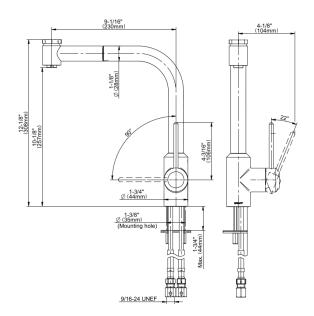

M.E. 25 Collection M.E 25 Pull-Out Kitchen Faucet

## **Product Features**

- Single-hole installation
- Swivel spout
- Dual-function spray/stream pull-down sprayhead
- Optional G-9912 base plate available
- Aerated flow rate ≤1.8 max gpm
- Reverse osmosis compatible