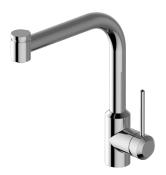

M.E. 25 Collection M.E 25 Pull-Out Kitchen Faucet

## **Product Features**

- Single-hole installation
- Swivel spout
- Dual-function spray/stream pull-down sprayhead
- Optional G-9912 base plate available
- Aerated flow rate ≤1.8 max gpm
- Reverse osmosis compatible