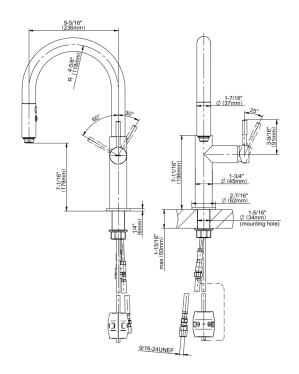

## **Product Features**

- Single-hole installation
- Swivel spout
- Magnetic docking for sprayer
- Touch button spray/stream control
- Aerated flow rate ≤ 1.8 max gpm
- Reverse osmosis compatible