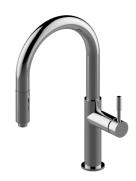

## **Product Features**

- Single-hole installation
- Swivel spout
- Magnetic docking for sprayer
- Touch button spray/stream control
- Aerated flow rate ≤ 1.8 max gpm
- Reverse osmosis compatible