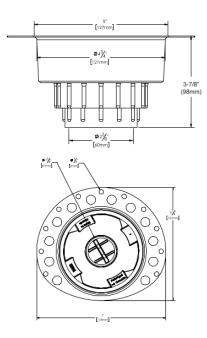

## Certification

Offset design 18 Gauge Epoxy coated Metal Deck Plate with holes to lock to Thinset

Thinset Snap off Test Cap (Rated to 30psi) G-9980-ABS features an ABS Body/Tailpiece. G-9980-PVC features a White PVC Body/Tailpiece Island Tub Drain™ is a Freestanding Tub rough-in (install before tile installation) Low profile design allows for installation in 8" joist spaces or greater NOTE: Island Tub Drain™ IS NOT FOR USE with liquid applied or sheet membranes NOTE: Island Tub Drain™ MUST BE INSTALLED in a dry area with no potential of water contact