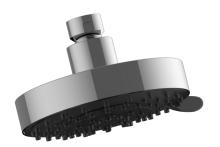

## **Product Features**

- 5 spray patterns: Invigorating Body Massage, Soft Spray, Jet, Body Massage with soft spray and soft spray with jet
- Showerhead flow rate ≤ 1.8 max gpm
- Solid brass construction