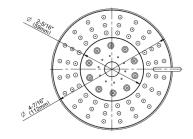

## **Product Features**

- 5 spray patterns: Invigorating Body Massage, Soft Spray, Jet, Body Massage with soft spray and soft spray with jet
- Showerhead flow rate ≤ 1.8 max gpm
- Solid brass construction