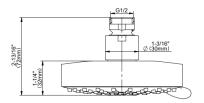

## **Product Features**

- 5 spray patterns: Invigorating Body Massage, Soft Spray, Jet, Body Massage with soft spray and soft spray with jet
- Showerhead flow rate ≤ 1.8 max gpm
- Solid brass construction