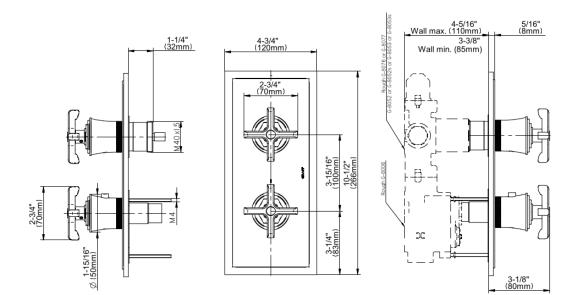

## G-8149H-C20E-T

Vignola Collection Vignola M-Series Valve Horizontal Trim with Two Handles

## **Product Features**

- Two metal handles
- Decorative trim plateUse with M-Series rough
- Use with M-Series re valves
- LM60E0 handles should not be used with 2-way or 3-way diverter valves
- Please note to specify the handle insert and finish option R3 or R4