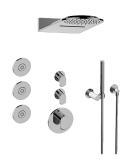

## **Product Features**

- 3/4" thermostatic valve and trim
- 3/4" 2-way diverter valve and trim (2 pieces)
- G-8225 dual-function, stainless steel showerhead, with rainfall and cascade settings, features 100 no-clog, easy-clean spray nozzles
- Flush-mounted swivel body sprays (3 pieces)
- Handshower set with wall bracket and 59" hose
- Optional extension kit
- Flow rates: rainfall ≤ 1.8 max gpm, cascade ≤ 1.8 max gpm, handshower ≤ 1.5 max gpm, body sprays ≤ 1.5 max gpm each