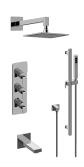

## **Product Features**

- 3/4" thermostatic valve and trim
- 3/4" stop/volume control valve and 3-way diverter valve
- 8" showerhead with 12" wallmounted shower arm
- Showerhead features no-clog, easy-clean spray nozzles
- Handshower set with wallmounted slide bar and 59" hose (PVD finishes use 59" flex hose)
- 8" contemporary tub spout
- Optional extension kit
- Flow rates: showerhead ≤ 1.8 max gpm, handshower ≤ 1.5 max gpm