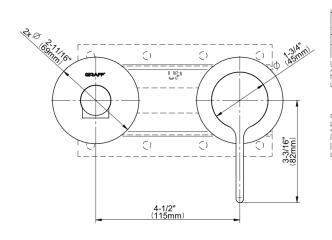

## **Product Features**

- Wall-mount spout and handle installation
- Aerated flow rate ≤1.2 max gpm 7-1/2" spout reach
- Drain assembly not included
- Optional Matching Decorative Trap G-9970
- Optional extension kit
- Handle may be installed on left or right of spout