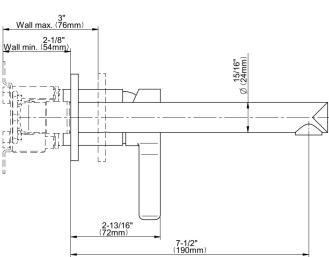

## **Product Features**

- Wall-mount spout and handle installation
- Aerated flow rate ≤1.2 max gpm 7-1/2" spout reach
- Drain assembly not included
- Optional Matching Decorative Trap G-9970
- Optional extension kit
- Handle may be installed on left or right of spout