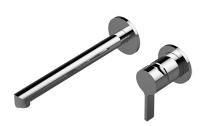

## G-6735-LM46W

Terra Collection Terra Wall-Mounted Lavatory Faucet with Single Handle

## **Product Features**

- Wall-mount spout and handle installation
- Aerated flow rate ≤1.2 max gpm 7-1/2" spout reach
- Drain assembly not included
- Optional Matching Decorative Trap G-9970
- Optional extension kit
- Handle may be installed on left or right of spout