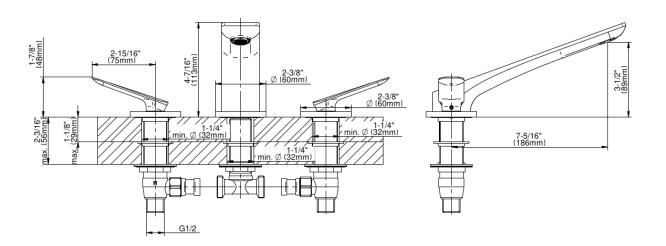

Sento Collection Sento Roman Tub

## **Product Features**

 Matching deck-mounted handshower and diverter set available below