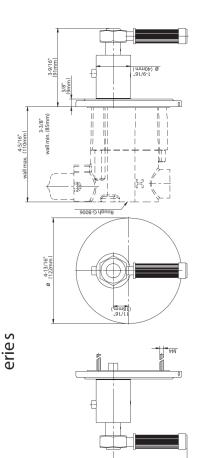

## G-8031-LM56E-T

Vintage Collection Vintage M-Series Thermostatic Valve Trim with Handle

## **Product Features**

- Single metal handle
- Decorative trim plate
- Use with G-8006 Thermostatic Rough Valve