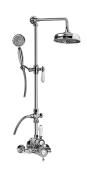

## CD2.12-LC1S

Traditional Exposed Thermostatic Tub and Shower System - w/Metal Handshower Handle

## **Product Features**

- Showerhead, 20" Shower Arm, Flange
- Includes Matching Handshower w/Metal Handle
- Includes 59" long shower hose
- Flow Rates: showerhead ≤2.0 max gpm, handshower ≤1.5 max gpm