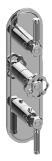

## G-8087-ALM56C18-T

Vintage Collection Vintage M-Series Valve Trim with Three Handles

## **Product Features**

- Three metal handles
- Decorative trim plate
- Use with M-Series rough valves
- ALM56C18 handles should not be used with 3-way diverter valves