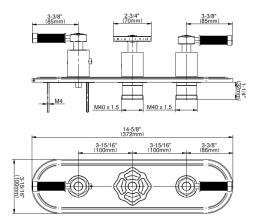

## G-8087-ALM56C18-T

Vintage Collection Vintage M-Series Valve Trim with Three Handles

## **Product Features**

- Three metal handles
- Decorative trim plate
- Use with M-Series rough valves
- ALM56C18 handles should not be used with 3-way diverter valves