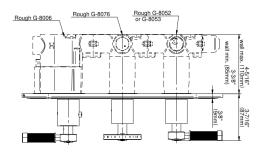

## G-8087-ALM56C18-T

Vintage Collection Vintage M-Series Valve Trim with Three Handles

## **Product Features**

- Three metal handles
- Decorative trim plate
- Use with M-Series rough valves
- ALM56C18 handles should not be used with 3-way diverter valves