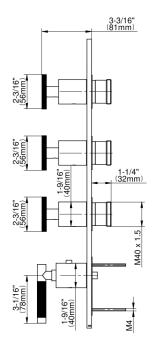

## G-8058-LM57C19-T

Harley Collection Harley M-Series Valve Trim with Four Handles

## **Product Features**

- · Four metal handles
- Decorative trim plate
- Use with M-Series rough valves