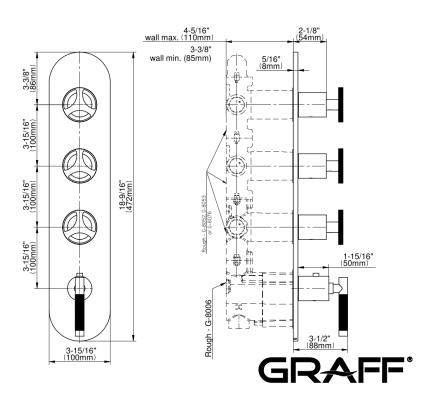

## G-8058-LM57C19-T

Harley Collection Harley M-Series Valve Trim with Four Handles

## **Product Features**

- · Four metal handles
- Decorative trim plate
- Use with M-Series rough valves