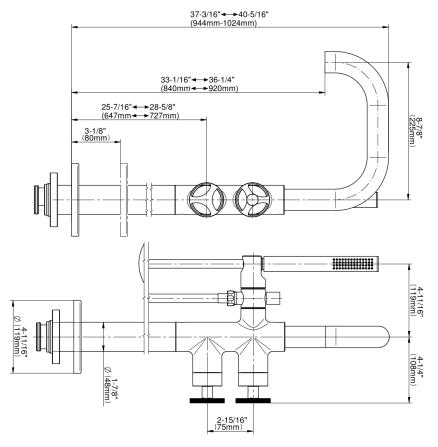

## **Product Features**

- Floor-mount installation
- Aerated spout flow rate ~7 gpm @ 45 psi
- Handshower flow rate ≤1.5 max gpm
- 8-7/8" spout reach
- 38-1/16"-41-1/4" approximate height
- Includes handshower with 59" spiral flexible hose (PVD finishes use 59" flex hose)
- Optional in-line pressure balancing valve