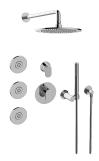

## GL2.122SG-LM44E0

Ametis Collection M-Series Full Thermostatic Shower System with Diverter Valve

## **Product Features**

- 3/4" thermostatic valve and trim
- 8" rain showerhead with 12" wall-mounted shower arm
- Flush-mounted swivel body sprays (3 pieces)
- Handshower set w/wall bracket
- 3-way diverter valve
- Showerhead features no-clog, easy-clean spray nozzles
- Optional extension kit
- Flow rates: showerhead ≤ 1.8 max gpm, handshower ≤ 1.5 max gpm, body sprays ≤ 1.5 max gpm each