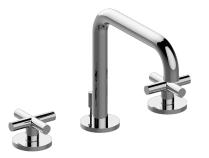

## **G-6711-C17B** Terra Collection Terra Widespread Lavatory Faucet

## **Product Features**

- Installs on 8" centers
  Aerated flow rate ≤1.2 max
- gpm • 1-3/16" hole cutout (x3)
- Includes pop-up drain assembly w/lift rod and overflow
- Optional decorative trap G-9970