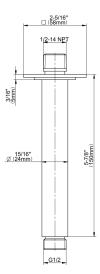

Finezza Collection Finezza 6" Ceiling Shower Arm

## **Product Features**

- Includes arm and solid square flange
- 1/2" NPT male thread inlet
- For use with all showerheads (especially G-8406)