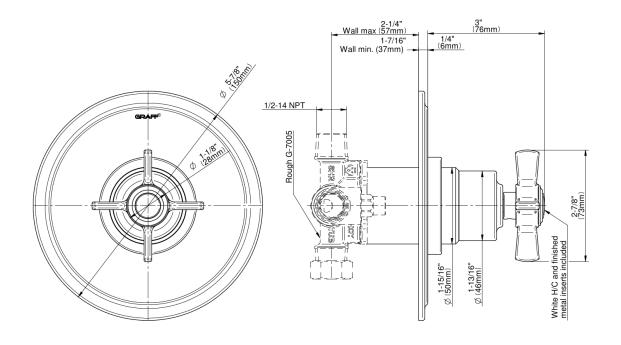

## **Product Features**

- Single metal handle and decorative trim plate
- Use with G-7005 pressure balancing rough valve
- Available Fall 2017- Call for earlier availability