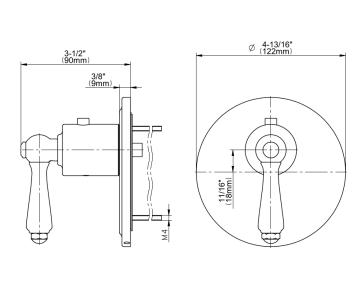

## G-8031-LM48E-T

Camden Collection M-Series Thermostatic Valve and Trim with Handle

## **Product Features**

- Single metal handle and decorative trim plate
- Use with G-8006 thermostatic rough valve