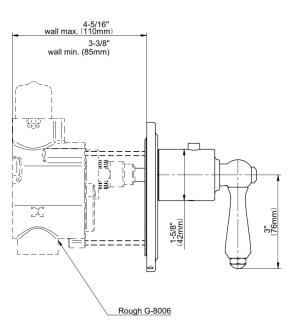

## G-8031-LM48E-T

Camden Collection M-Series Thermostatic Valve and Trim with Handle

## **Product Features**

- Single metal handle and decorative trim plate
- Use with G-8006 thermostatic rough valve