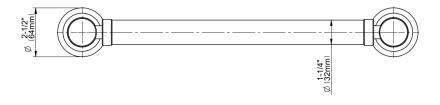

## **Product Features**

- 16" center to center
- 1-1/2" distance from wall to bar
- 1-1/4" diameter
- Solid brass construction
- Mounting hardware included
- ADA compliant when installed properly
- Style options complement Camden collection