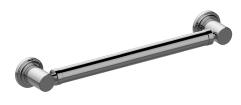

## **Product Features**

- 16" center to center
- 1-1/2" distance from wall to bar
- 1-1/4" diameter
- Solid brass construction
- Mounting hardware included
- ADA compliant when installed properly
- Style options complement Camden collection