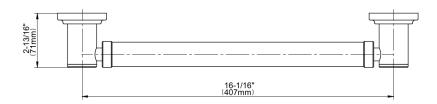

## **Product Features**

- 16" center to center
- 1-1/2" distance from wall to bar
- 1-1/4" diameter
- Solid brass construction
- Mounting hardware included
- ADA compliant when installed properly
- Style options complement Camden collection