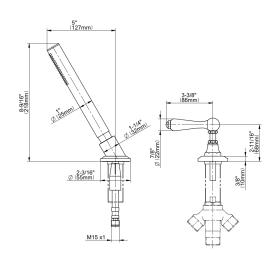

## G-6955-LM48B

Camden Collection Camden Deck-Mounted Handshower & Diverter Set

## **Product Features**

- Matches G-6950-LM48B
- Roman tub set
- Handshower hose included