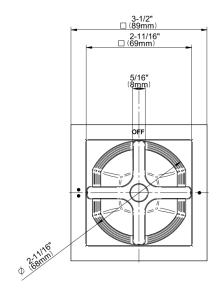

## G-8073-C15E1-T

Finezza Collection Finezza UNO Two-Way Diverter Valve Trim Plate and Handle

## **Product Features**

- Single metal handle
- · Decorative trim plate
- Use with G-8052 2-way diverter (pass through) control rough valve WITH off function
- To complete package, you must order rough valve