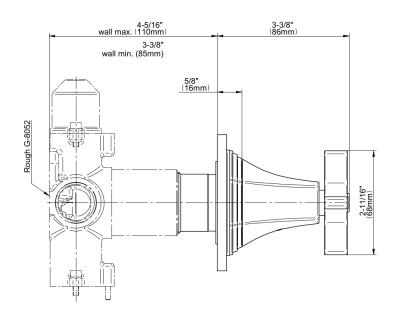

## G-8073-C15E1-T

Finezza Collection Finezza UNO Two-Way Diverter Valve Trim Plate and Handle

## **Product Features**

- Single metal handle
- · Decorative trim plate
- Use with G-8052 2-way diverter (pass through) control rough valve WITH off function
- To complete package, you must order rough valve