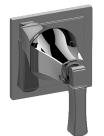

## **G-8173-LM47E1-T** Finezza Collection Finezza DUE Two-Way Diverter Valve Trim Plate and Handle

## **Product Features**

- Single metal handle
- Decorative trim plate
- Use with G-8052 2-way diverter (pass through) control rough valve WITH off function
- To complete package, you must order rough valve