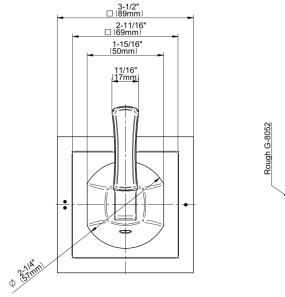

## **Product Features**

- Single metal handle
- Decorative trim plate
- Use with G-8052 2-way diverter (pass through) control rough valve WITH off function
- To complete package, you must order rough valve