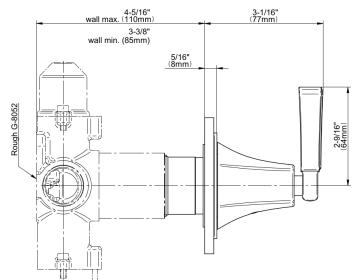

## **Product Features**

- Single metal handle
- Decorative trim plate
- Use with G-8052 2-way diverter (pass through) control rough valve WITH off function
- To complete package, you must order rough valve