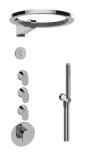

## GL4.029SC-LM44E0

Ametis Collection M-Series Thermostatic Set with Ametis Ring and Handshower

## **Product Features**

- G-8760 Ametis Ring with rainfall and cascade settings, features noclog, easy-clean spray nozzles
- Single LED light with 6 color variations
- Flow rates: rain shower ≤ 2.0 max gpm, waterfall ≤ 2.0 max gpm, handshower ≤ 1.5 max gpm
  3/4" thermostatic valve with
- 3/4" thermostatic valve with stop/volume control valve with passthrough
- Optional extension kit available