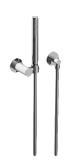

## **Product Features**

- Handshower w/swivel holder
- 59" long shower hose and wall
- supply elbow Handshower flow rate  $\leq 1.5$
- max gpm Includes internal backflow
  - preventer