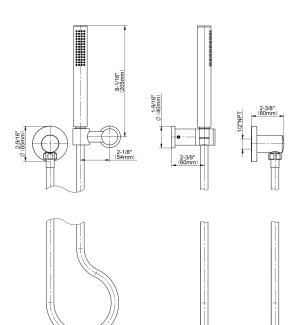

## **Product Features**

- Handshower w/swivel holder
- 59" long shower hose and wall
- supply elbow Handshower flow rate  $\leq 1.5$
- max gpm Includes internal backflow
  - preventer