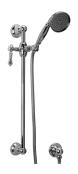

## G-8600-LM15S

Traditional Handshower w/Wall-Mounted Slide Bar

## **Product Features**

- 22" wall-mounted slide bar and 59" shower hose
- Includes Traditional Handshower - G-8604
- Adjustable bracket fits all hoses with conical nut
- Includes 1/2" NPT male threaded wall supply elbow
- Handshower flow rate ≤1.5 max gpm
- Includes internal backflow preventer